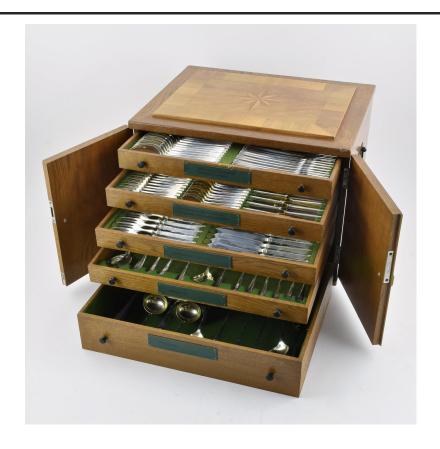

## A silver canteen of cutlery

REF: 11134

Height: 36.6 cm (14.4") Width: 53 cm (20.9") Depth: 42.8 cm (16.9") Weight: 6781 g

£9,750

800 standard, Made in germany circa 1930

A 158 piece complete canteen of cutlery for 12 people

Comprising a 11 piece plate setting with

12 of each of the following -Large tablespoon (for soup), Hors d'oeuvre knifes, Hors d'oeuvre forks, fish knives, fish forks, dinner knives, dinner forks, dessert knives, dessert forks, ice cream/ sorbet spoons, teaspoons.

In addition, 26 serving pieces including soup ladle, salad servers, fish servers, and various other knifes spoons and forks for service. All fitted its original locking 5 draw canteen box.