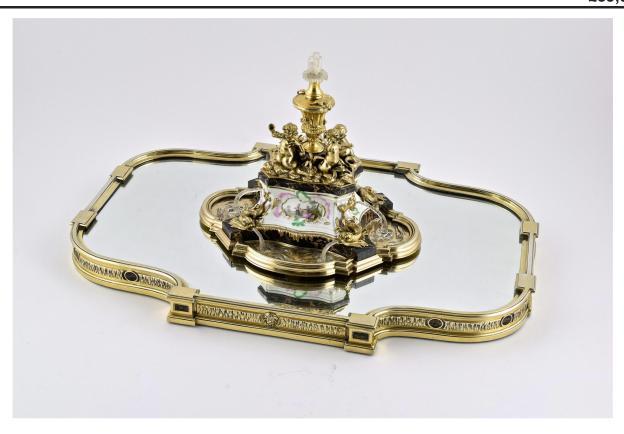

## A. PASH & SONS OF MAYFAIR

A superb antique silver-gilt, porcelain, glass and marble centrepiece on mirror plateau

**Boin Taburet** 

REF: 11542

Height: 34 cm (13.4") Width: 70.5 cm (27.8") Depth: 48.5 cm (19.1")

£85,000

circa 1890

Exquisitely detailed using the mixed materials that became a signature of the creations of Boin-Taburet towards the end of the 19th century.

Established in Paris in 1873 by George Boin and Emile Taburet, the highly regarded Maison Boin-Taburet produced high quality silver and metalwork pieces for Royalty and affluent customers around the world, and contributed to the revival of 18th century styles and forms. They exhibited at the 1889 Exposition Universelle in Paris where they were awarded a gold

| nedal. The firm continued until 1900 when they were renamed Boin & Henry silversmi | ths. |
|------------------------------------------------------------------------------------|------|
|                                                                                    |      |
|                                                                                    |      |
|                                                                                    |      |
|                                                                                    |      |
|                                                                                    |      |
|                                                                                    |      |
|                                                                                    |      |
|                                                                                    |      |
|                                                                                    |      |
|                                                                                    |      |
|                                                                                    |      |
|                                                                                    |      |
|                                                                                    |      |
|                                                                                    |      |
|                                                                                    |      |
|                                                                                    |      |
|                                                                                    |      |
|                                                                                    |      |
|                                                                                    |      |
|                                                                                    |      |
|                                                                                    |      |
|                                                                                    |      |
|                                                                                    |      |
|                                                                                    |      |
|                                                                                    |      |
|                                                                                    |      |
|                                                                                    |      |
|                                                                                    |      |
|                                                                                    |      |
|                                                                                    |      |